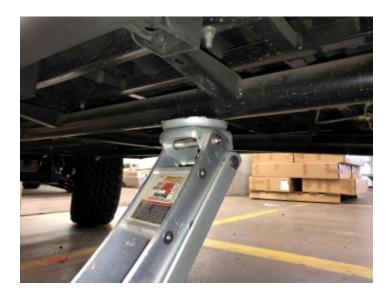

## Where do I place my jack to lift the cart?

On Non-Lifted Carts there are several Lifting points to safely lift your cart.

Rear of cart-cross brace of frame just behind the rear bumper.

Behind the front wheels on either side of the frame.

## **JACKING POINTS**

Front lower control arm mounting points on both sides.

On lifted carts there are several Lifting points to safely lift your cart.

Rear of cart-cross brace of frame just behind the rear bumper.