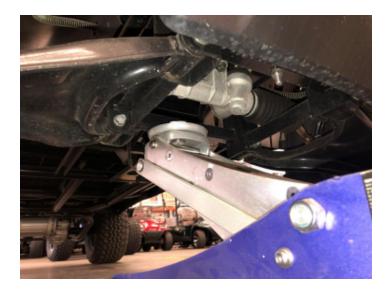

## **JACKING POINTS**

Front lower control arm mounting points on both sides.

On lifted carts there are several Lifting points to safely lift your cart.

Rear of cart-cross brace of frame just behind the rear bumper.

## **JACKING POINTS**

Anywhere along the side of the frame as long as there is a stable contact point.

The center frame directly behind the steering rack.