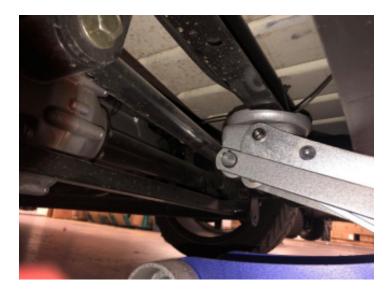

## Where do I place my jack to lift the cart?

On Non-Lifted Carts there are several Lifting points to safely lift your cart.

Rear of cart-cross brace of frame just behind the rear bumper.

Behind the front wheels on either side of the frame.

## **JACKING POINTS**

Front lower control arm mounting points on both sides.

On lifted carts there are several Lifting points to safely lift your cart.

Rear of cart-cross brace of frame just behind the rear bumper.