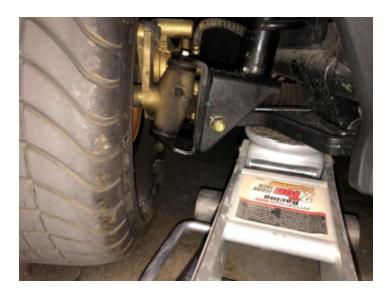

## **JACKING POINTS**

Front lower control arm mounting points on both sides.

On lifted carts there are several Lifting points to safely lift your cart.

Rear of cart-cross brace of frame just behind the rear bumper.