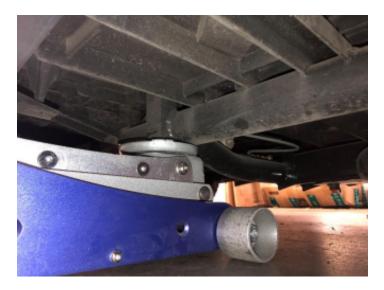

## Where do I place my jack to lift the cart?

On Non-Lifted Carts there are several Lifting points to safely lift your cart.

Rear of cart-cross brace of frame just behind the rear bumper.

Behind the front wheels on either side of the frame.

## **JACKING POINTS**

Front lower control arm mounting points on both sides.

On lifted carts there are several Lifting points to safely lift your cart.

Rear of cart-cross brace of frame just behind the rear bumper.