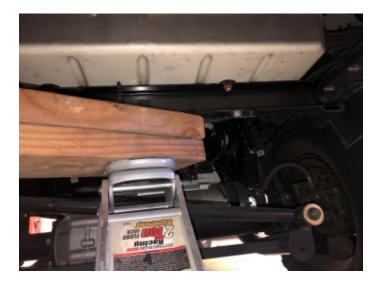

## **JACKING POINTS**

Anywhere along the side of the frame as long as there is a stable contact point.

The center frame directly behind the steering rack.