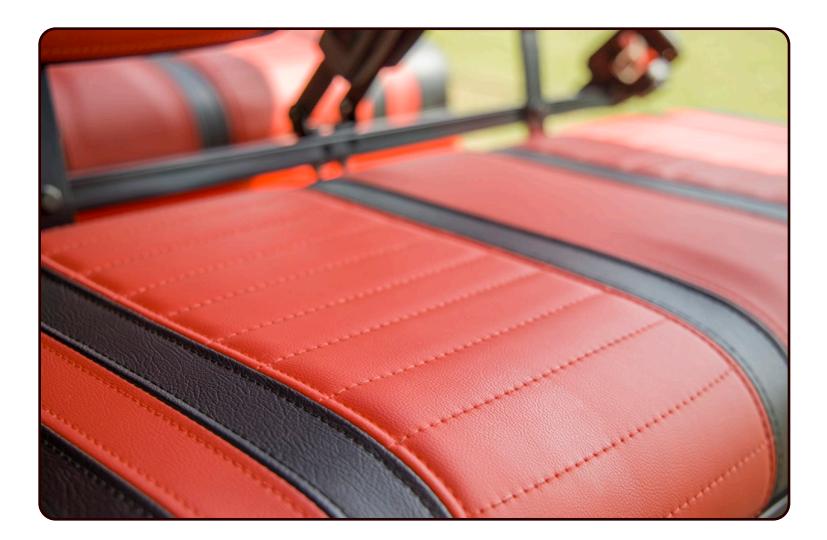

## **Body Configuration**

- Windshield: Foldable Acrylic/Optional DOT Acrylic
- Roof: Innovative air deflecting design with full high-strength aluminum frame
- Body: Injection Molded Thermoplastic that is both stylish and resilient to outside damage
- Mirrors: Fully Adjustable and Foldable
- Floor: High-Density Polyethylene molded for extra strength and toughness with Rubber Floor Mat
- Wheels: 12 Inch Machined Face Aluminum with Powder **Coated Accents**
- Tires: 23×10.5R12 4 Ply Nylon Cord
- Front Suspension: Macpherson Style Fully Independent Coil Over Shock
- Rear Suspension: Solid Axle Coil Over Shock and Stabilizing Bar
- **Drivetrain:** 14:1 High Speed Rear Axle
- Chassis: Tubular Powder Coated Steel Frame
- Instrumentation: Fully Integrated Digital Instrument Cluster
- **Lighting and Signals:** Single Combination Switch for LED Projector Hi & Lo Beam Headlights, LED Signal Lights, Taillights, and Horn
- Safety Restraint: Side Hip Restraint & Retractable Seat Belts
- Braking System: Four Wheel Disc Brakes and Electromagnetic Parking Brake System
- Steering: Self-Adjusting Double-Ended Rack and Pinion
- Dash Components: Forward/Neutral/Reverse Switch, USB and 12V Plugs, Cubby Storage, Multiple Cup Holders, Key Switch, Instrumentation Cluster
- Seats: Marine Grade Vinyl, Custom Stitched Panel, Single Color, Color Matched with White or Black Accents.