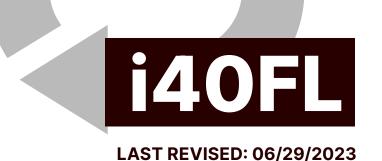

## **i40FL Specs**

- Weight: 1442 lbs.
- Capacity: 4 People
- Overall Dimensions LxWxH: 128inx53inx82in
- Colors: Alpine White Metallic, Silver Metallic, Champagne Metallic, Raven Black Metallic, Sangria Red Metallic, Torch Red, Tangerine Orange, Tuscan Yellow, Lime Green, Forest Green Metallic, Caribbean Blue, Indigo Blue Metallic, Purple Metallic