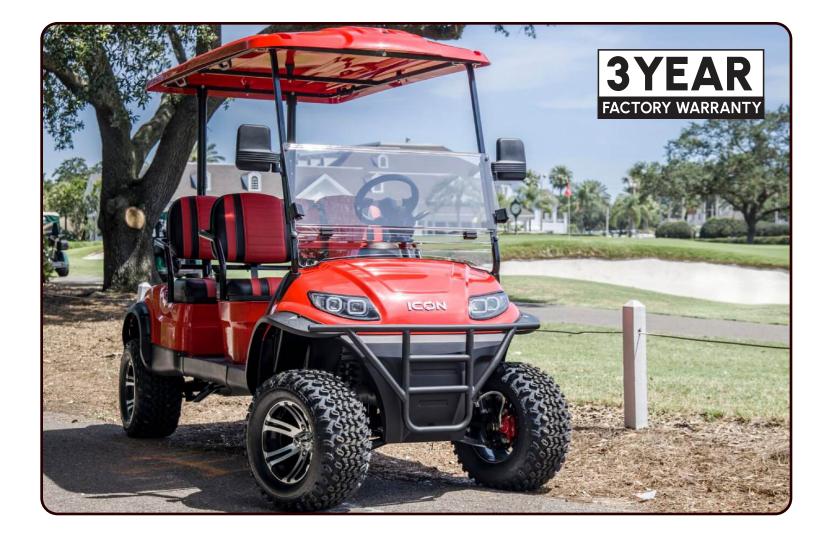

## **Body Configuration**

- Windshield: Foldable Acrylic/Optional DOT Acrylic
- Roof: Innovative air deflecting design with full high-strength aluminum frame
- Body: Injection Molded Thermoplastic that is both stylish and resilient to outside damage
- Mirrors: Fully Adjustable and Foldable
- Floor: High-Density Polyethylene molded for extra strength and toughness with Rubber Floor Mat
- Wheels: 12 Inch Machined Face Aluminum with Powder **Coated Accents**
- Tires: 23×10.5R12 4 Ply Nylon Cord
- Front Suspension: Macpherson Style Fully Independent Coil Over Shock
- Rear Suspension: Solid Axle Coil Over Shock and Stabilizing Bar
- **Drivetrain:** 14:1 High Speed Rear Axle
- Chassis: Tubular Powder Coated Steel Frame
- Instrumentation: Fully Integrated Digital Instrument Cluster
- **Lighting and Signals:** Single Combination Switch for LED Projector Hi & Lo Beam Headlights, LED Signal Lights, Taillights, and Horn
- Safety Restraint: Side Hip Restraint & Retractable Seat Belts
- Braking System: Four Wheel Disc Brakes and Electromagnetic Parking Brake System
- Steering: Self-Adjusting Double-Ended Rack and Pinion
- Dash Components: Forward/Neutral/Reverse Switch, USB and 12V Plugs, Cubby Storage, Multiple Cup Holders, Key Switch, Instrumentation Cluster
- Seats: Marine Grade Vinyl, Custom Stitched Panel, Single Color, Color Matched with White or Black Accents.