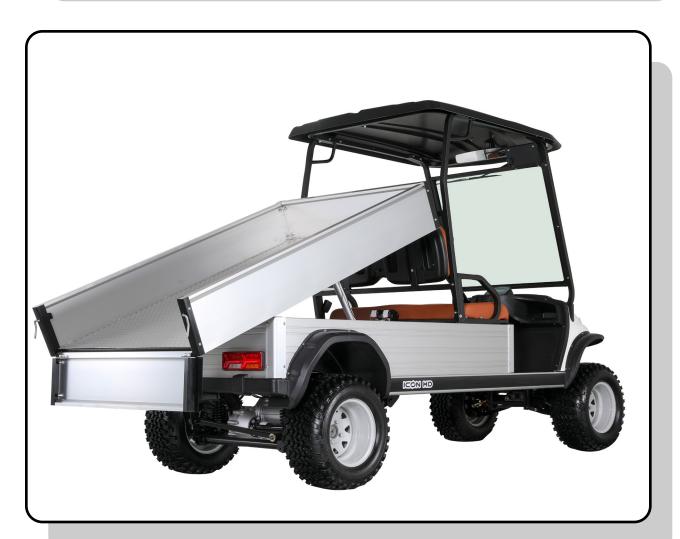

#### **Body**

- Chassis: Heavy Duty Aluminum Body
- Utility Component Dimensions: 6' Utility Bed
- Canopy: Top Molded Black Top with High Strength Aluminum Frame
- Water Resistant Seats: Included Brown
- Metal Front Bumper/Brushguard: Included
- Rear Body Finish: Sturdy Aluminum with 2" Tow Receiver