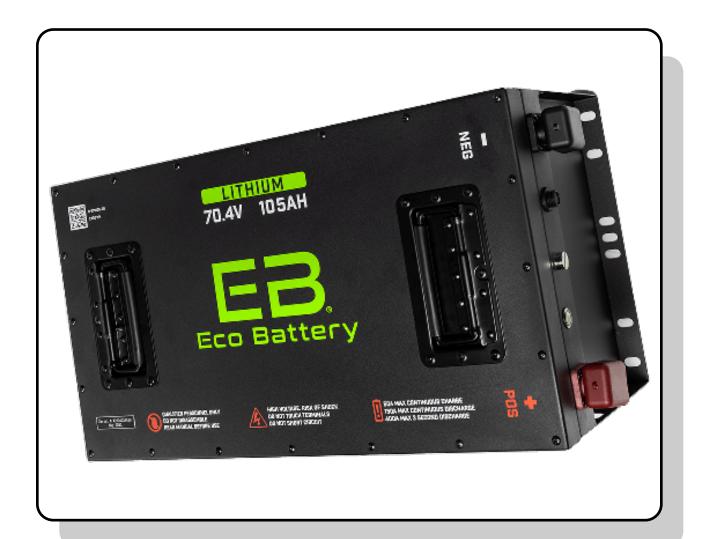

#### **Power**

- Motor Type: 5kW
- Controller: 450 Amp Programmable Controller
- Speed: Standard Speed 19 mph (programmable up to 25 mph)
   48-70A Capability
- Battery: 70V/105Ah Eco Lithium
- Charger: Onboard 15 Amp 120V
- Battery Level Indicator: Digital
- Speedometer Package: Included