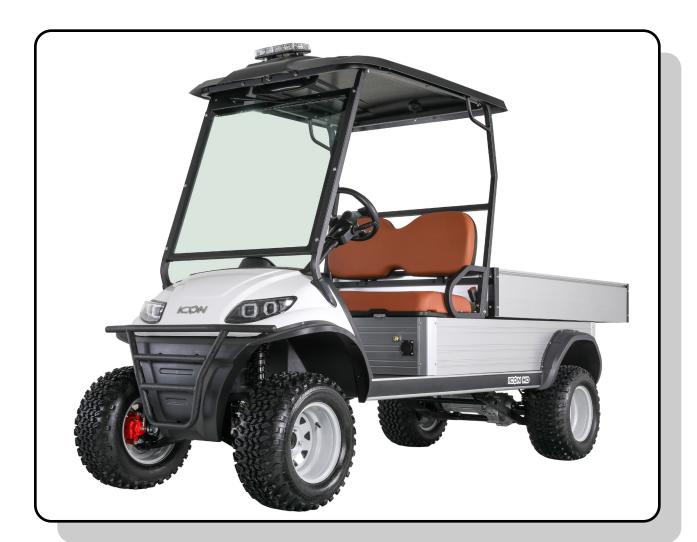

#### **Power**

- Motor Type: 5kW
- Controller: 450 Amp Programmable Controller
- Speed: Standard Speed 19 mph (programmable up to 25 mph)
   48-70A Capability
- Battery: 70V/105Ah Eco Lithium
- Charger: Onboard 15 Amp 120V
- Battery Level Indicator: Digital
- Speedometer Package: Included

#### **Body**

- Chassis: Heavy Duty Aluminum Body
- Utility Component Dimensions: 6' Utility Bed
- Canopy: Top Molded Black Top with High Strength Aluminum Frame
- Water Resistant Seats: Included Brown
- Metal Front Bumper/Brushguard: Included
- Rear Body Finish: Sturdy Aluminum with 2" Tow Receiver

### **Safety Features**

- Full Light Package: LED Headlights with Hi/Low, Tail Lights, Brake Lights, Rev Buzzer, Turn Signal
- Seat Belts: Lap Belts Included
- Hazard Switch: Included
- USB Power Source: Dual, included
- Center Mirror: Included
- Brakes: 4 Wheel Premium Hydraulic Disc Brakes
- Park Brake: Electronic Motor Brake
- Gear Selection: Forward / Neutral / Reverse
- Windshield: Solid AS1 DOT Safety Glass Windshield with Wiper
- LED Safety Light/Strobe with Toggle Switch

## **Steering & Suspension**

- Steering Mechanism: Self-Adjusting Rack and Pinion
- Suspension (Front/Rear): Heavy Duty Coil Over Shocks
- Tires: DOT 205/50 10"/6-ply Tires Lifted: 23×10.5 4 ply
- Wheels & Tires: Steel Rims Standard with 205/50 10"/6-ply Tires Lifted: 23×10.5
- **Drivetrain:** 16:1 High Speed Rear Axle

# Dimensions

- Ground Clearance: 5" Standard Lifted: 9"
- Width: 49" Standard
- Total Vehicle Capacity: 2 people
- Warranty: 2 year limited cart warranty. Eco Lithium Battery 8
  year limited warranty (3 year full / 5 year pro-rated)
- Overall Height: 71" Standard Lifted: 82"
- Curb Weight: 1440 lbs
- Turning Radius: 120"
- Overall Vehicle Length: 8' 4"