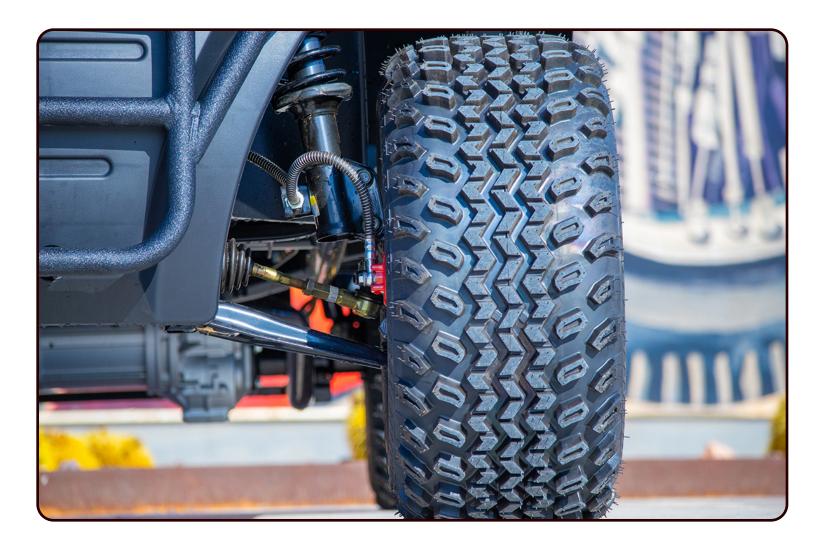

## **Body Configuration**

- Windshield: Foldable Acrylic/Optional DOT Acrylic
- Roof: Innovative Air Deflecting Design with Full High-Strength Steel Frame
- Body: Injection Molded Thermoplastic that is both stylish and resilient to outside damage
- Mirrors: Fully Adjustable and Foldable
- Floor: High-Density Polyethylene molded for extra strength and toughness with rubber floor mat
- Wheels: 12" Machined Face Aluminum with Powder **Coated Accents**
- Tires: 23×10.5-12 4 Ply Nylon Cord
- Front Suspension: Macpherson Style Fully Independent Coil Over Shock
- Rear Suspension: Solid Axle Coil Over Shock and Stabilizing Bar
- **Drivetrain:** 14:1 High Speed Rear Axle
- Chassis: Tubular Powder Coated Steel Frame
- Instrumentation: Fully Integrated Digital Instrument Cluster
- **Lighting and Signals:** Single Combination Switch for LED Projector Hi & Lo Beam Headlights, LED Signal Lights, Taillights, and Horn
- Safety Restraint: Side Hip Restraint & Retractable Seat Belts
- Braking System: Four Wheel Disc Brakes and Electromagnetic Parking Brake System
- Steering: Self-Adjusting Double-Ended Rack and Pinion
- Dash Components: Forward/Neutral/Reverse Switch, USB and 12V Plugs, Cubby Storage, Multiple Cup Holders, Key Switch, Instrumentation Cluster
- Seats: Marine Grade Vinyl, Custom Stitched Panel, Single Color, Color Matched with White or Black Accents.