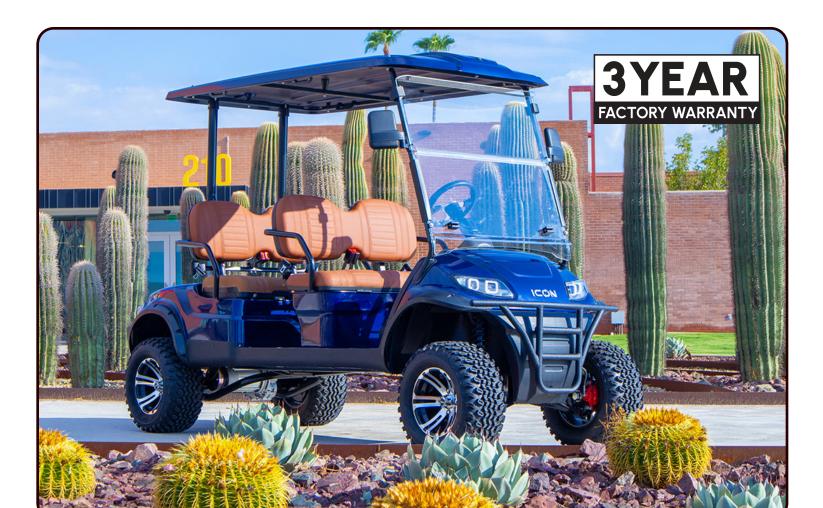

## **i40FL Specs**

- **Weight:** 1442 lbs.
- Capacity: 4 People
- Overall Dimensions LxWxH: 128inx53inx82in
- Colors: Alpine White Metallic, Silver Metallic, Champagne Metallic, Raven Black Metallic, Sangria Red Metallic, Torch Red, Tangerine Orange, Tuscan Yellow, Lime Green, Forest Green Metallic, Caribbean Blue, Indigo Blue Metallic, Purple Metallic

## **Body Configuration**

- Windshield: Foldable Acrylic/Optional DOT Acrylic
- Roof: Innovative Air Deflecting Design with Full High-Strength Steel Frame
- Body: Injection Molded Thermoplastic that is both stylish and resilient to outside damage
- Mirrors: Fully Adjustable and Foldable
- Floor: High-Density Polyethylene molded for extra strength and toughness with rubber floor mat
- Wheels: 12" Machined Face Aluminum with Powder **Coated Accents**
- Tires: 23×10.5-12 4 Ply Nylon Cord
- Front Suspension: Macpherson Style Fully Independent Coil Over Shock
- Rear Suspension: Solid Axle Coil Over Shock and Stabilizing Bar
- **Drivetrain:** 14:1 High Speed Rear Axle
- Chassis: Tubular Powder Coated Steel Frame
- Instrumentation: Fully Integrated Digital Instrument Cluster
- **Lighting and Signals:** Single Combination Switch for LED Projector Hi & Lo Beam Headlights, LED Signal Lights, Taillights, and Horn
- Safety Restraint: Side Hip Restraint & Retractable Seat Belts
- Braking System: Four Wheel Disc Brakes and Electromagnetic Parking Brake System
- Steering: Self-Adjusting Double-Ended Rack and Pinion
- Dash Components: Forward/Neutral/Reverse Switch, USB and 12V Plugs, Cubby Storage, Multiple Cup Holders, Key Switch, Instrumentation Cluster
- Seats: Marine Grade Vinyl, Custom Stitched Panel, Single Color, Color Matched with White or Black Accents.