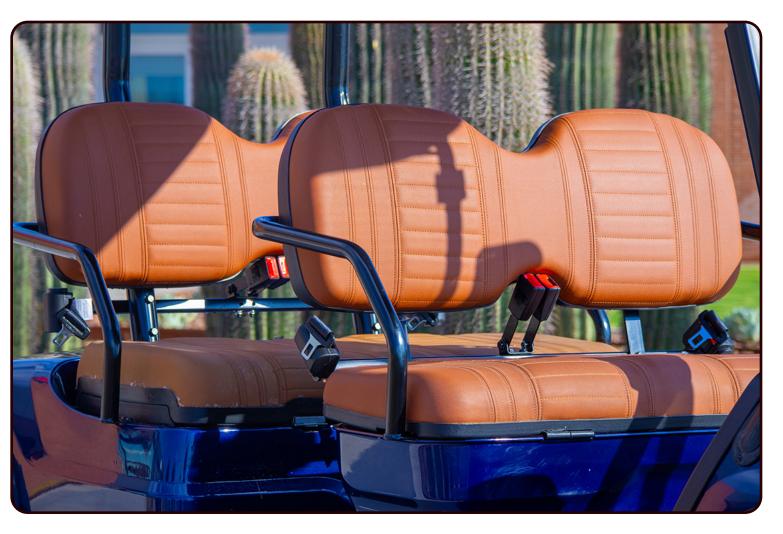

## **Body Configuration**

- Windshield: Foldable Acrylic/Optional DOT Acrylic
- Roof: Innovative Air Deflecting Design with Full High-Strength Steel Frame
- Body: Injection Molded Thermoplastic that is both stylish and resilient to outside damage
- Mirrors: Fully Adjustable and Foldable
- Floor: High-Density Polyethylene molded for extra strength and toughness with rubber floor mat
- Wheels: 12" Machined Face Aluminum with Powder **Coated Accents**
- Tires: 23×10.5-12 4 Ply Nylon Cord
- Front Suspension: Macpherson Style Fully Independent Coil Over Shock
- Rear Suspension: Solid Axle Coil Over Shock and Stabilizing Bar
- **Drivetrain:** 14:1 High Speed Rear Axle
- Chassis: Tubular Powder Coated Steel Frame
- Instrumentation: Fully Integrated Digital Instrument Cluster
- **Lighting and Signals:** Single Combination Switch for LED Projector Hi & Lo Beam Headlights, LED Signal Lights, Taillights, and Horn
- Safety Restraint: Side Hip Restraint & Retractable Seat Belts
- Braking System: Four Wheel Disc Brakes and Electromagnetic Parking Brake System
- Steering: Self-Adjusting Double-Ended Rack and Pinion
- Dash Components: Forward/Neutral/Reverse Switch, USB and 12V Plugs, Cubby Storage, Multiple Cup Holders, Key Switch, Instrumentation Cluster
- Seats: Marine Grade Vinyl, Custom Stitched Panel, Single Color, Color Matched with White or Black Accents.