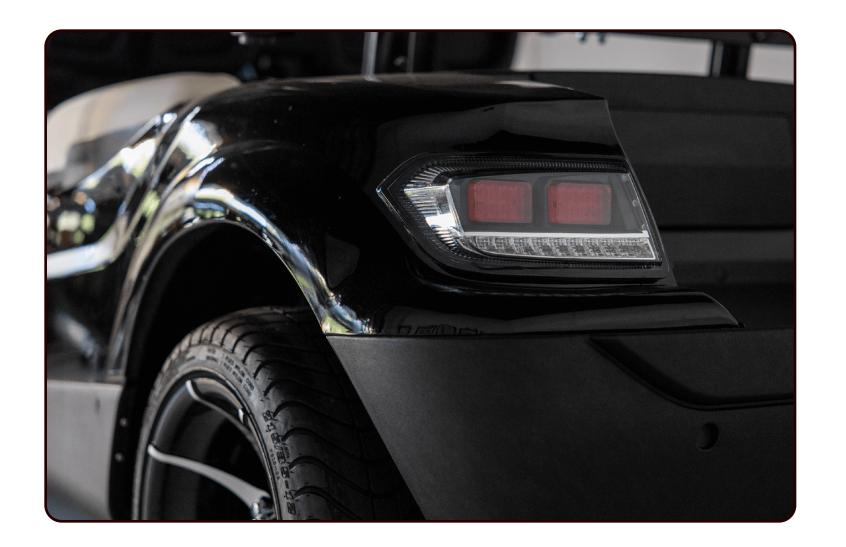

- Wheels: 10" Machined Face Aluminum with Powder Coated Accents
- Tires: 205/50-10 6 Ply Nylon Cord
- Front Suspension: Macpherson Style Fully Independent Coil Over Shock with Camber Adjustment.
- **Rear Suspension:** Solid Axle Coil Over Shock and Stabilizing Bar
- **Drivetrain:** 14:1 High Speed Rear Axle
- Chassis: Tubular Powder Coated Steel Frame
- Instrumentation: Fully Integrated Digital Instrument Cluster
- Lighting and Signals: Single Combination Switch for LED Projector Hi & Lo Beam Headlights, LED Signal Lights, Taillights, and Horn
- **Safety Restraint:** Side Hip Restraint & Retractable Seat Belts
- **Braking System:** Four Wheel Disc Brakes and Electromagnetic Parking Brake System
- Steering: Self-Adjusting Double-Ended Rack and Pinion
- **Dash Components:** Forward/Neutral/Reverse Switch, USB and 12V Plugs, Cubby Storage, Multiple Cup Holders, Key Switch, Instrumentation Cluster
- **Seats:** Marine Grade Vinyl, Custom Stitched Panel, Single Color, Color Matched with White or Black Accents.