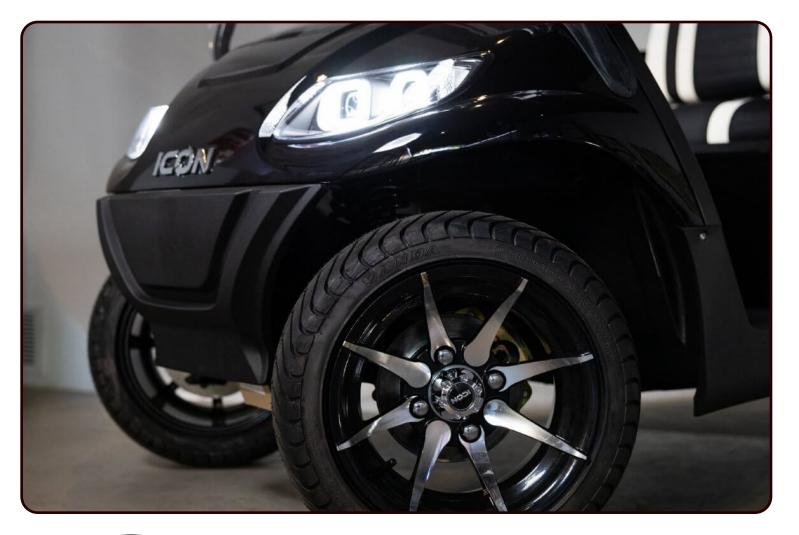

- Wheels: 10" Machined Face Aluminum with Powder Coated Accents
- Tires: 205/50-10 6 Ply Nylon Cord
- Front Suspension: Macpherson Style Fully Independent Coil Over Shock with Camber Adjustment.
- **Rear Suspension:** Solid Axle Coil Over Shock and Stabilizing Bar
- **Drivetrain:** 14:1 High Speed Rear Axle
- Chassis: Tubular Powder Coated Steel Frame
- Instrumentation: Fully Integrated Digital Instrument Cluster
- Lighting and Signals: Single Combination Switch for LED Projector Hi & Lo Beam Headlights, LED Signal Lights, Taillights, and Horn
- **Safety Restraint:** Side Hip Restraint & Retractable Seat Belts
- **Braking System:** Four Wheel Disc Brakes and Electromagnetic Parking Brake System
- Steering: Self-Adjusting Double-Ended Rack and Pinion
- **Dash Components:** Forward/Neutral/Reverse Switch, USB and 12V Plugs, Cubby Storage, Multiple Cup Holders, Key Switch, Instrumentation Cluster
- **Seats:** Marine Grade Vinyl, Custom Stitched Panel, Single Color, Color Matched with White or Black Accents.