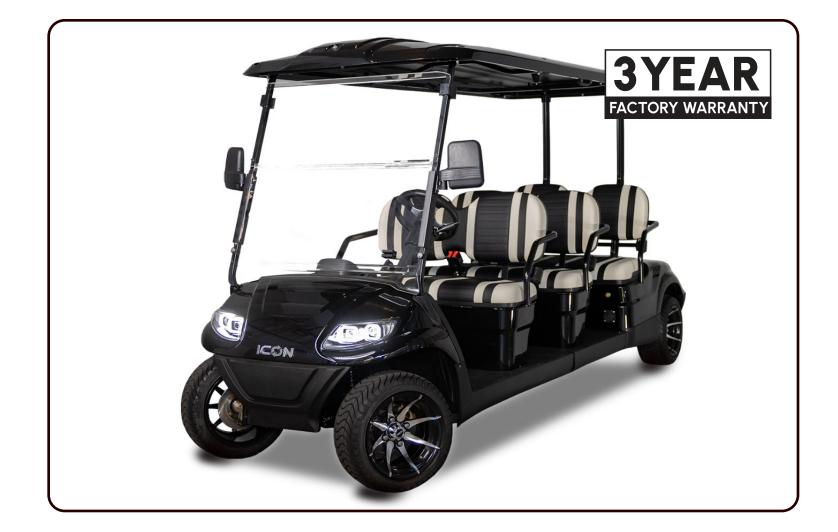

## i60F Specs

- Weight: 1550 lbs.
- Capacity: 6 People
- Overall Dimensions LxWxH: 168inx49inx75in
- Colors: Alpine White Metallic, Silver Metallic, Champagne Metallic, Raven Black Metallic, Sangria Red Metallic, Torch Red, Tangerine Orange, Tuscan Yellow, Lime Green, Forest Green Metallic, Caribbean Blue, Indigo Blue Metallic, Purple Metallic

## **Body Configuration**

- Windshield: Foldable Acrylic/Optional DOT Acrylic
- **Roof:** Innovative Air Deflecting Design with Full High-Strength Steel Frame
- **Body:** Injection Molded Thermoplastic that is both stylish and resilient to outside damage
- Mirrors: Fully Adjustable and Foldable
- **Floor:** High-Density Polyethylene molded for extra strength and toughness with rubber floor mat

- Wheels: 10" Machined Face Aluminum with Powder Coated Accents
- Tires: 205/50-10 6 Ply Nylon Cord
- Front Suspension: Macpherson Style Fully Independent Coil Over Shock with Camber Adjustment.
- **Rear Suspension:** Solid Axle Coil Over Shock and Stabilizing Bar
- **Drivetrain:** 14:1 High Speed Rear Axle
- Chassis: Tubular Powder Coated Steel Frame
- Instrumentation: Fully Integrated Digital Instrument Cluster
- Lighting and Signals: Single Combination Switch for LED Projector Hi & Lo Beam Headlights, LED Signal Lights, Taillights, and Horn
- **Safety Restraint:** Side Hip Restraint & Retractable Seat Belts
- **Braking System:** Four Wheel Disc Brakes and Electromagnetic Parking Brake System
- Steering: Self-Adjusting Double-Ended Rack and Pinion
- **Dash Components:** Forward/Neutral/Reverse Switch, USB and 12V Plugs, Cubby Storage, Multiple Cup Holders, Key Switch, Instrumentation Cluster
- **Seats:** Marine Grade Vinyl, Custom Stitched Panel, Single Color, Color Matched with White or Black Accents.